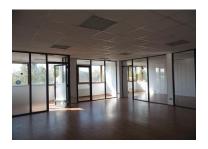

### Layout

Available area:473 sqm

Ground floor: 200 sqm

2nd Floor: 273 sqm

Rental price:

ground floor: 2,500 Euro/ month

2nd Floor: 3,500 Euro/month

maintenance: at cost

#### FINISHES/EQUIPMENT

▶ Others: AC, Heating System, Internet and Voice Connection, Elevator, Parquet, Sandstone, Faience