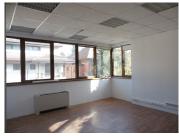

### Layout

Available area:473 sqm

Ground floor: 200 sqm

2nd Floor: 273 sqm

Rental price:

ground floor: 2,500 Euro/ month

2nd Floor: 3,500 Euro/month

maintenance: at cost

#### FINISHES/EQUIPMENT

▶ Others: AC, Heating System, Internet and Voice Connection, Elevator, Parquet, Sandstone, Faience