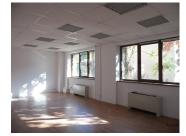

### Layout

Available area:473 sqm

Ground floor: 200 sqm

2nd Floor: 273 sqm

Rental price:

ground floor: 2,500 Euro/ month

2nd Floor: 3,500 Euro/month

maintenance: at cost

#### FINISHES/EQUIPMENT

▶ Others: AC, Heating System, Internet and Voice Connection, Elevator, Parquet, Sandstone, Faience