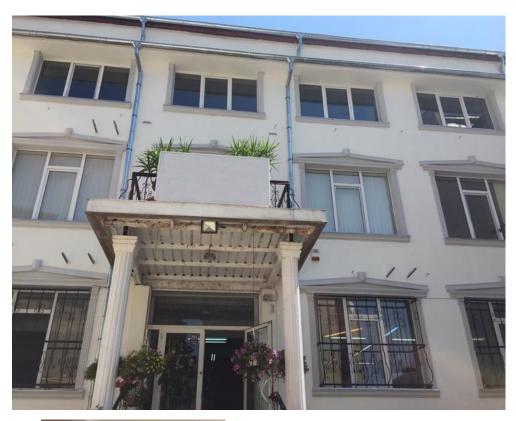

## **DESCRIPTION**

Office building for rent situated at only 2 minutes distance from Universitatii Square si benefiting of great access to all means of transportation.

Facilities:

renovated building own central heating per floor sanitary group/ floor

three phase current, parquet, insulated window;

the spaces are open spaces, with partition made from plasterboard

Courtyard 250 sqm

10 EUR sqm + VAT

0.01 ETHEREUM sqm + VAT