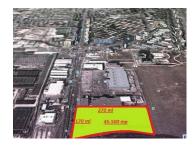

## **CARACTERISTICS**

AREA: Brasov

▶ Usable surface: 45500 sqm

End-use: Rezidential

**▶Opening**: 170

Land plot area: 45,500 sqm

Frontage: 170 m

Economy: Mc3 - the mixed sub-area located outside the protected area, with continuous or discontinuous buildings, dedicated to commercial functions that take place in large-scale construction;