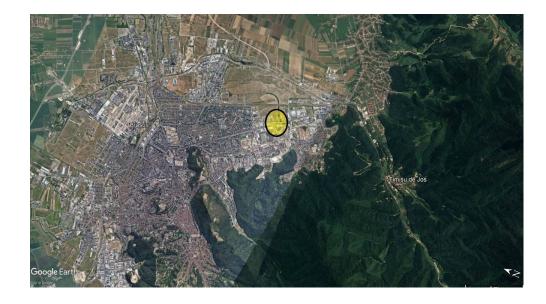

## **DESCRIPTION**

Land plot for sale situated in the commercial area of Brasov city, benefiting of direct access to DN 1 Brasov - Bucuresti, benefiting of access to all means of transportation in the city.