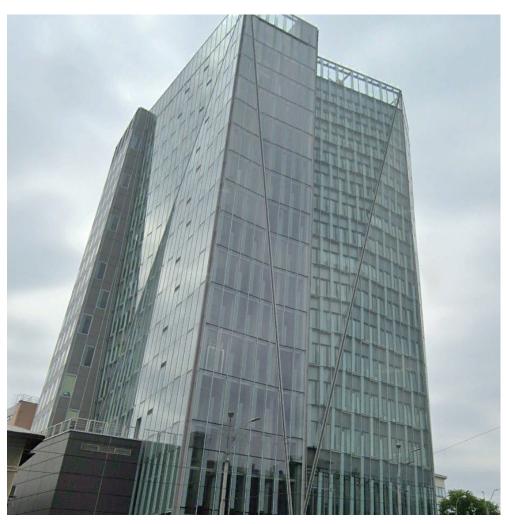

## Calea Dorobantilor

## **CARACTERISTICS**

► AREA: Calea Dorobantilor
► Usable surface: 920 sqm
► Maximum height: 2S+P+M+7E

## **DESCRIPTION**

Office building offered for rent is situated in the central area at only a few minutes distance from Dorobanti, Victoriei Square, Aviatorilor Boulevard, Government Building.

Facilities: