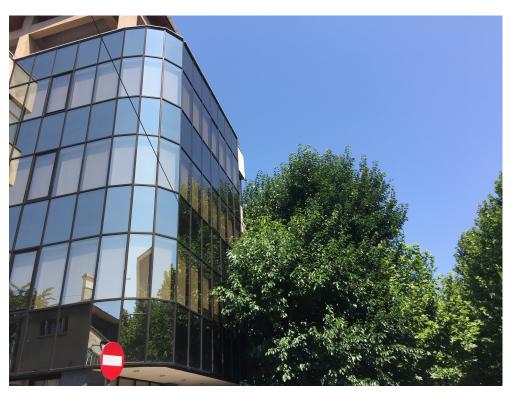

## **CARACTERISTICS**

► AREA: Dorobanti

► Usable surface: 850 sqm ► Maximum height: D+P+5E

Image not readable or empty /home/sites/regatta\_app/apps/re

## **DESCRIPTION**

Office spaces for rent is situated very close to Primaverii Boulevard and Charles de Gaulle Square.

The location allows easy access to all means of transportation and to all the important point of interest in the city.