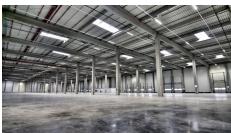

#### Description - Characteristics :

- storage height:12 m;
- sprinkler system, fire protection / gas / smoke detectors;
- ventilation system (heating / cooling);
- sectional door access doors (4x4,5m);
- all utilities (natural gas, electricity 380, installed power 250KVA, water);
- Internet / fixed telephony network;
- administration (guard 24 / 24h, video surveillance, cleaning, etc.);
- -heavy trucks access.

### Surfaces available:

Warehouse unit 1: 1,625 sqm; Warehouse unit 2: 3,400 sqm; Warehouse unit 3: 4,500 sqm;