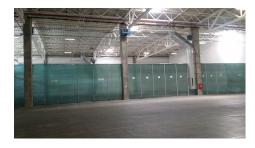

#### Description - Characteristics :

- storage height:12 m;
- sprinkler system, fire protection / gas / smoke detectors;
- ventilation system (heating / cooling);
- sectional door access doors (4x4,5m);
- all utilities (natural gas, electricity 380, installed power 250KVA, water);
- Internet / fixed telephony network;
- administration (guard 24 / 24h, video surveillance, cleaning, etc.);
- -heavy trucks access.

### Surfaces available:

Warehouse unit 1: 1,625 sqm; Warehouse unit 2: 3,400 sqm; Warehouse unit 3: 4,500 sqm;