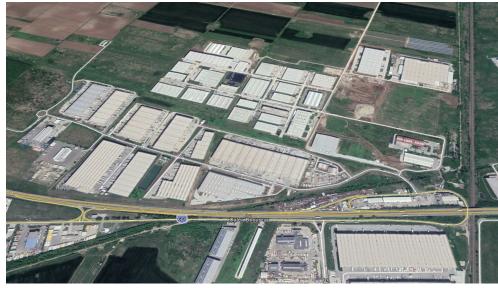

#### **DESCRIPTION**

Logistic park for rent located in the western part of Bucharest, a highly developed logistic area, located at the entrance of the Bucharest-Pitesti Highway.