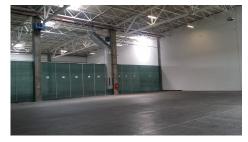

#### Description - Characteristics :

- storage height:12 m;
- sprinkler system, fire protection / gas / smoke detectors;
- ventilation system (heating / cooling);
- sectional door access doors (4x4,5m);
- all utilities (natural gas, electricity 380, installed power 250KVA, water);
- Internet / fixed telephony network;
- administration (guard 24 / 24h, video surveillance, cleaning, etc.);
- -heavy trucks access.

### Surfaces available:

Warehouse unit 1: 1,625 sqm; Warehouse unit 2: 3,400 sqm; Warehouse unit 3: 4,500 sqm;