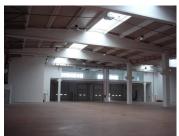

- storage height: 11 m;
- sprinkler system, fire protection / gas / smoke detectors;
- ventilation system (heating / cooling);
- Sectional door access doors (4x4,5m);
- all utilities (natural gas, electricity 380, installed power 250KVA, water);
- resistance floor at 5T / mp;
- Internet / fixed telephony network
- administration (guard 24 / 24h, video surveillance, cleaning, etc.);
- truck access