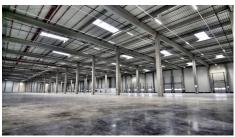

# **Industrial Spaces for Rent**

### DESCRIPTION

The industrial space is situated in North -Western side of Bucharest, an area with a very good development in the industrial field with direct access to the Ring Road.

Description:

- warehouse usable height 12 m
- sprinkler systems, fire prevention system/ gas, smoke detectors;
- ventilation system (heating/cooling)
- sectional access door 4x4.5 m);
- all utilities (gas, 380V, water)
- PC and phone network;
- property administration (security 24/24h, video surveillance, cleaning services)
- heavy truck access door

Available areas:

1st warehouses:1,700 sqm2nd warehouse:5,000 sqmOffices + Annex:300 sqm