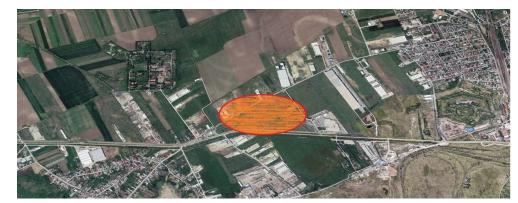

## Chitila

### CARACTERISTICS

- AREA: Chitila
- Usable surface: 6700 sqm
- Owner: Legal entity
- Construction year: 2018

### DESCRIPTION

The industrial space is situated in North -Western side of Bucharest, an area with a very good development in the industrial field with direct access to the Ring Road.

Description:

- warehouse usable height 12 m
- sprinkler systems, fire prevention system/ gas, smoke detectors;
- ventilation system (heating/cooling)
- sectional access door 4x4.5 m);
- all utilities (gas, 380V, water)
- PC and phone network;
- property administration (security 24/24h, video surveillance, cleaning services)
- heavy truck access door