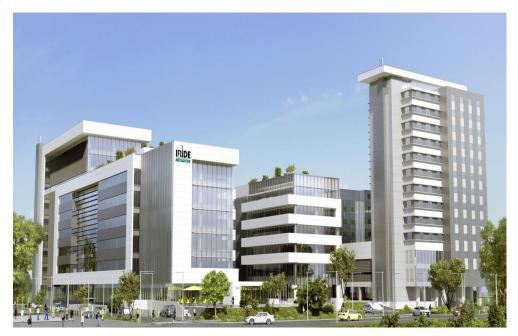

# Dimitrie Pompei

## **CARACTERISTICS**

► AREA: Dimitrie Pompei ► Usable surface: 2718 sqm

▶ Floor: P, Et.1

Maximum height: 2S+P+7E

### Layout

2 Office buildings: 2B+GF+4F

1 Office building: 2B+GF+7F

1 Hotel: 2B+GF+11F: 140 rooms

Available areas: 2,543 sqm

Ground floor: 93 sqm and 82 sqm

Rental prices:

Ground floor: 15 Euro/sqm/month+ VAT 1st Floor: 15 Euro/sqm/ month +VAT

#### **DESCRIPTION**

Office building situated in North side of Bucharest very close to many other business centers. The location allows an easy access to all means of transportation being close to Pipera subway station.