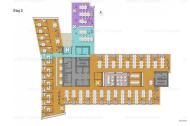

CUT: 4.3 POT: 50%

The land has an authorized project for an area of 13,850 sqm for:

-office building 4S + P + 5E-7E and commercial space on the ground floor.

8,500,000 EUR + VAT

**111.68 BITCOIN + VAT** 

**5,134.34 ETHEREUM + VAT**