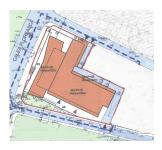

## **DESCRIPTION**

Land for sale located in the northern part of the capital, in the Floreasca area and has easy access to the means of transport as well as to the shopping centers located nearby.

Land area: 3,300 sqm

CUT: 4.3 POT: 50%

The land has an authorized project for an area of 13,850 sqm for:

-office building 4S + P + 5E-7E and commercial space on the ground floor.

8,500,000 EUR + VAT

**111.68 BITCOIN + VAT** 

**5,134.34 ETHEREUM + VAT**