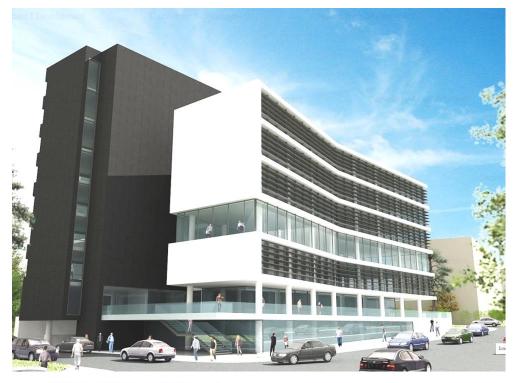

## **DESCRIPTION**

Land for sale located in the northern part of the capital, in the Floreasca area and has easy access to the means of transport as well as to the shopping centers located nearby.

Land area: 3,300 sqm

CUT: 4.3 POT: 50%

The land has an authorized project for an area of 13,850 sqm for:

-office building 4S + P + 5E-7E and commercial space on the ground floor.

8,500,000 EUR + VAT

**111.68 BITCOIN + VAT** 

**5,134.34 ETHEREUM + VAT**