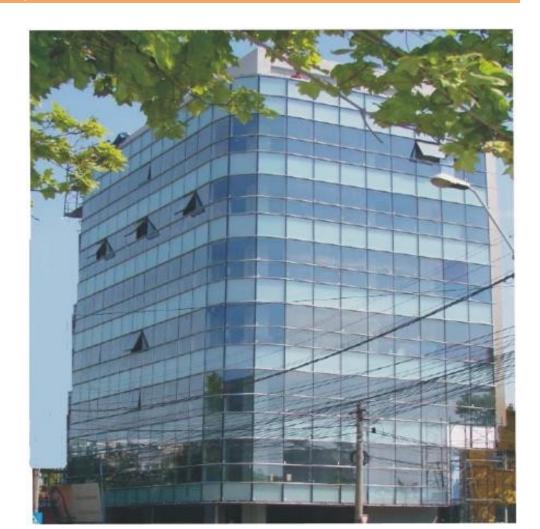

#### DESCRIPTION

Office building for rent situated in northern side of Bucharest, in Aviatiei area, close to Pipera Road and Nicolae Caranfil street at only 7 minutes away from subway station, the office building benefits of a great access to all means of transportation.

#### CARACTERISTICS

- AREA: Aviatiei
- **Usable surface**: 593 sqm
- Parking places: 19
- Floor: Et. 3, Et. 5
- Construction year: 2009
- Maximum height: 2S+P+8E