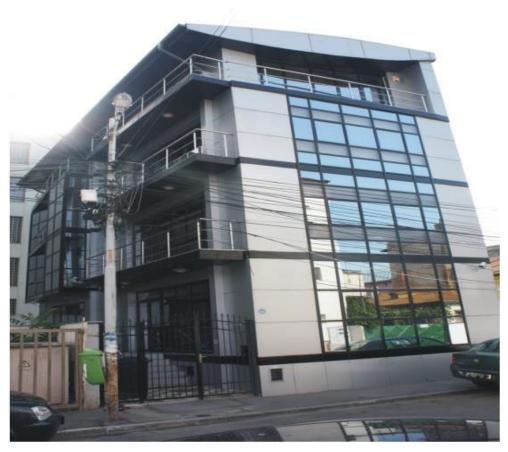

## **CARACTERISTICS**

AREA: Nicolae Titulescu
Usable surface: 380 sqm
Built surface: 450 sqm
Maximum height: D+P+3E

## **DESCRIPTION**

The building offered for rent is situated very close to Nicolae Titulescu Boulevard or Victoriei Square and to 1 Mai area. Facilities:

PC and phone network;

heating / cooling system through fan coil;