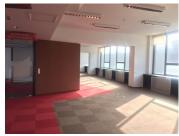

## Layout

Rentable area: 1.000 - 4.500 sqm

Minimum area available for rent: 1,000 sqm

5-7 €/sqm/month + VAT depending of the

rented area

Maintenance: 2.90 €/sqm/month + VAT

Facilities:

HVAC false ceiling raised floor sanitary group PC and phone network 5 elevators; canteen for employees usable height per floor 3.1 m;

7 EUR sqm