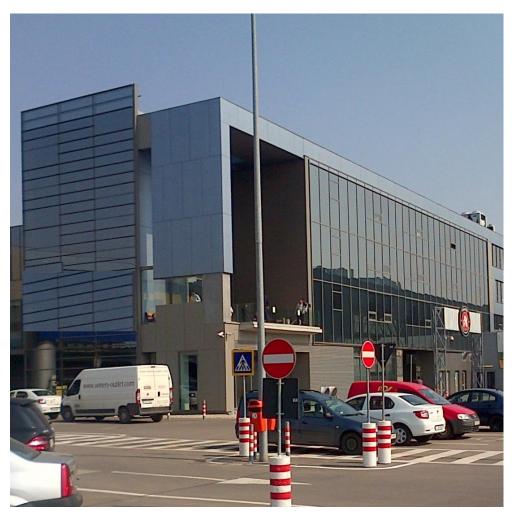

# Theodor Pallady

# DESCRIPTION

THE MARKET Offices, the spaces offered for rent are situated in Theodor Pallady area, close to Metro, Auchan, Kika, Dedeman, Jumbo.

The spaces benefits of direct access to Theodor Pallady Boulevard, having access both to the subway station Nicolae Teclu and Anghel Saligny which are at an equal distance of around 500 m distance.

#### **CARACTERISTICS**

► AREA: Theodor Pallady ► Usable surface: 4500 sqm ► Parking places: 132

▶ Floor: 1, 2

Maximum height: P+2E