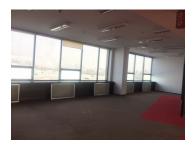

## Layout

Rentable area: 1.000 - 4.500 sqm

Minimum area available for rent: 1,000 sqm

5-7 €/sqm/month + VAT depending of the

rented area

Maintenance: 2.90 €/sqm/month + VAT

Facilities:

HVAC false ceiling raised floor sanitary group PC and phone network 5 elevators; canteen for employees usable height per floor 3.1 m;

7 EUR sqm