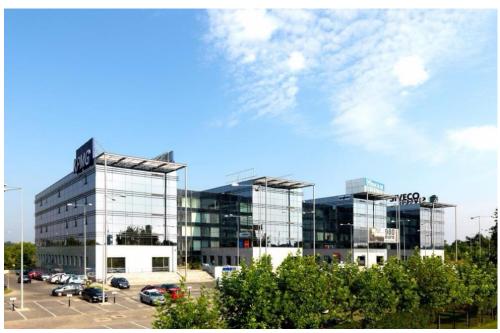

## Baneasa

## **CARACTERISTICS**

►AREA: Baneasa

▶ Usable surface: 3000 sqm

▶ Floor: 1, 3,4

Maximum height: S+P+4E

## **DESCRIPTION**

Office spaces offered for rent are situated on National Road 1, half of distance between the International Airport and Bucharest's center. Facilities:

the space is offered for rent with the existing partitioning and furniture.