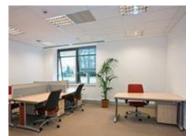

## FINISHES/EQUIPMENT

Furniture: Furnished

## **DESCRIPTION**

Office spaces offered for rent are situated on National Road 1, half of distance between the International Airport and Bucharest's center. Facilities:

the space is offered for rent with the existing partitioning and furniture.