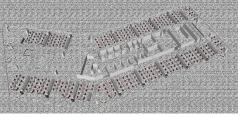

## CARACTERISTICS

- AREA: Grozavesti
- Usable surface: 20000 sqm
- Maximum height: 2S+P+10E

## DESCRIPTION

The 4 office buildings are situated at the crossroad between 2 main roads in Bucharest, Vasile Milea and Iuliu Maniu boulevards benefiting from easy access to Basarab Bridge. The location allows easy access to Politehnica subway station. Facilities: