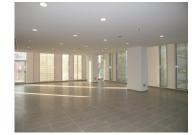

## CARACTERISTICS

- AREA: Universitate
- Usable surface: 154.5 sqm
- Parking places: 2
- Floor: Et. 4
- Maximum height: S+P+5E Retras
- Subdivision: open space

internet-telephone network.
Surfaces:
4th Floor: 154.5 sqm
4 €/sqm/month + VAT- Maintenance

parking place: 100 €/place/month + VAT Facilities:

- green building;
- modern amenities;
- own central heating;
- open space/ level;
- terasa;
- 2 parking places
- PC and phone network.