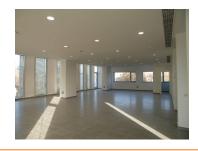

## CARACTERISTICS

- AREA: Universitate
- Usable surface: 154.5 sqm
- Parking places: 2
- Floor: Et. 4
- Maximum height: S+P+5E Retras
- Subdivision: open space

internet-telephone network.
Surfaces:
4th Floor: 154.5 sqm
4 €/sqm/month + VAT- Maintenance

parking place: 100 €/place/month + VAT Facilities:

- green building;
- modern amenities;
- own central heating;
- open space/ level;
- terasa;
- 2 parking places
- PC and phone network.