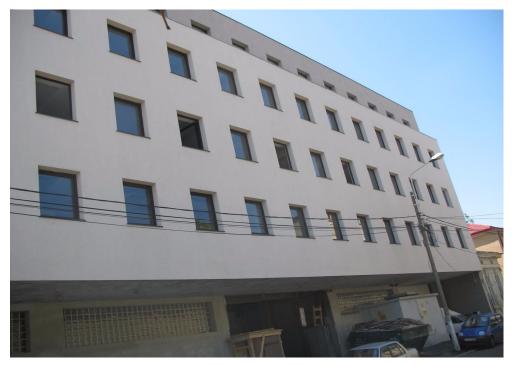

## Unirii Blvd

## **CARACTERISTICS**

► AREA: Unirii Blvd

▶ Usable surface: 1030 sqm

▶ Floor: 1, 2, 3

Maximum height: P+4E

## **DESCRIPTION**

Office building for rent situated very close to Caritas Hospital at only a few minutes distance from Unirii Boulevard or Traian road.

Facilities:

open space and partitioned

air conditioning sanitary groups; 1st Floor: 600 sqm