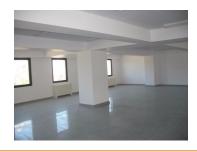

## **DESCRIPTION**

Office building for rent situated very close to Caritas Hospital at only a few minutes distance from Unirii Boulevard or Traian road.

Facilities:

open space and partitioned

air conditioning sanitary groups; 1st Floor: 600 sqm

2nd Floor: 240 sqm + 120 sqm

3rd Floor: 600 sqm

Maintenance: 3.8 Euro/sqm/month + VAT

11 EUR sqm

0.01 ETHEREUM sqm