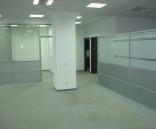

- Facilities:
- false ceiling;Italian doors
- ceramic tiles Ital Granit;
- carpet;
- kitchenette;
- PC and phone network;
- centralized air conditioning;

Maintenance: 3,3 Euro/sqm/month + VAT