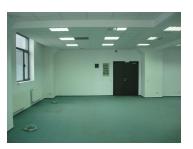

- Facilities:
- false ceiling;Italian doors
- ceramic tiles Ital Granit;
- carpet;
- kitchenette;
- PC and phone network;
- centralized air conditioning;

Maintenance: 3,3 Euro/sqm/month + VAT