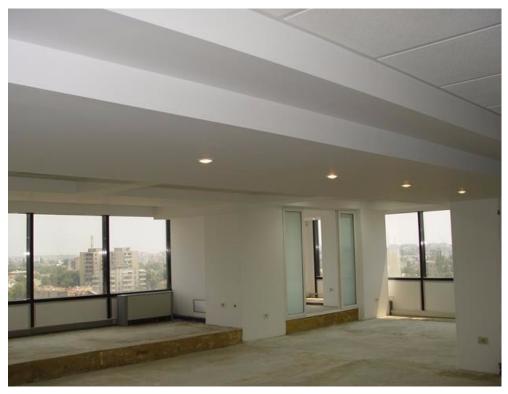

## **DESCRIPTION**

Office spaces offered for rent in the immediate proximity of Rosetti Square, Armeneasca street, Carol Boulevard at only a few minutes distance from Universitatii area.

## Facilities:

- reception;
- PC and phone network
- air conditioning, carpet, false ceiling;
- 2 elevators;
- conference room;
- maintenance for common spaces
- parking spaces

Available area: 100 - 2,000 sqm