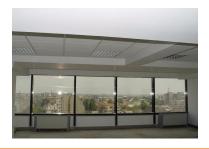

## **DESCRIPTION**

Office spaces offered for rent in the immediate proximity of Rosetti Square, Armeneasca street, Carol Boulevard at only a few minutes distance from Universitatii area.

## Facilities:

- reception;
- PC and phone network
- air conditioning, carpet, false ceiling;
- 2 elevators;
- conference room;
- maintenance for common spaces
- parking spaces

Available area: 100 - 2,000 sqm