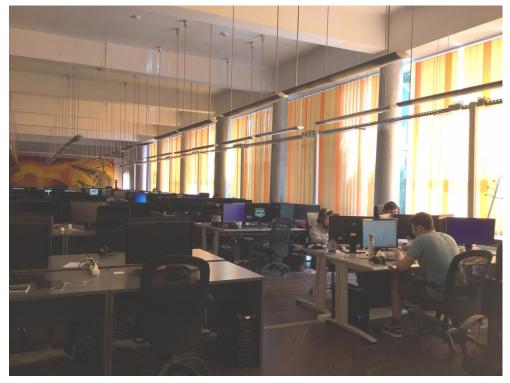

## **DESCRIPTION**

Office building offered for rent, situated in the center of Bucharest in Domenii - Parcul Copilului area. The property benefits of an easy access to all means of transportation including the subway Grivita station is at only 10 minutes distance.

Facilities:

24h security;

dining room for the business center;

all the utilities;

air conditioning;

court yard;

terrace with place allocated for smokers or for eating;

wash rooms;

PC and phone network;

parking place both outside and inside;

Self-service both for maintenance and support;

power transformer; Available areas:

1st Floor: 605 sqm; 450 sqm, 460 sqm