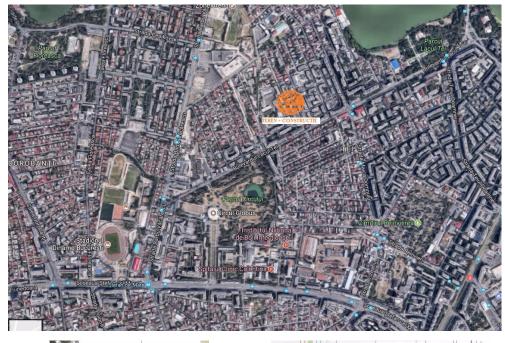

## Lacul Tei Blvd

## CARACTERISTICS

- AREA: Lacul Tei Blvd
- Usable surface: 4925 sqm
- Construction year: 1979
- Maximum height: D+P+4E

## DESCRIPTION

This property offered for sale is situated in the center of Bucharest very close to Parcul Circului. The land has easy access to all means of transportation and also to the commercial centers situated nearby. Urbanism information: there is the possibility to extend the existent building with another 3,000 sqm Land plot: 7,292 sqm Building: 4,925 sqm SB+GF+4F Utilities: all the utilities; Legal situation: The building is owned by a company;