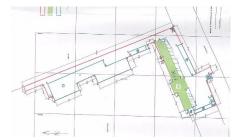

## DESCRIPTION

This property offered for sale is situated in the center of Bucharest very close to Parcul Circului. The land has easy access to all means of transportation and also to the commercial centers situated nearby. Urbanism information: there is the possibility to extend the existent building with another 3,000 sqm Land plot: 7,292 sqm Building: 4,925 sqm SB+GF+4F Utilities: all the utilities; Legal situation: The building is owned by a company;