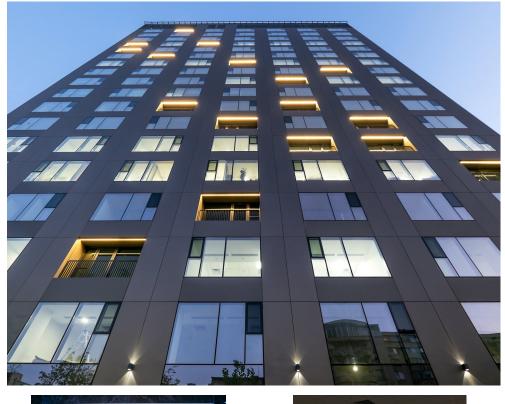

## Unirii

## DESCRIPTION

The building is situated ultra-central, in the immediate vicinity of the subway station Unirii, at the crossroads between 2 main roads having a location and a view absolutely amazing.

Facilities: great quality finishes 9 elevators HVAC system BMS system opening windows green building