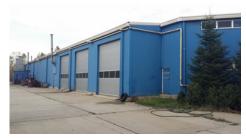

Maximum CUT = 3 sqm/ ADC/ sqm of land.

On a part from the land plot area are 4 buildings:

a 3  $^{\star}$  hotel - 23 rooms and 3 apartments with a total unfolded area of 1,825 sqm;

3 warehouses: total unfolded area of 4,960 sqm;

1st warehouse: area -1,160 sqm 2nd warehouse: area - 1,600 sqm

3rd warehouse: storage area - 2,000 sqm

office area: 200 sqm Utilities: Electricity 220/380 - 250 KWA;

Water (from a deep shaft- 180 m);

Sewerage; Gas;