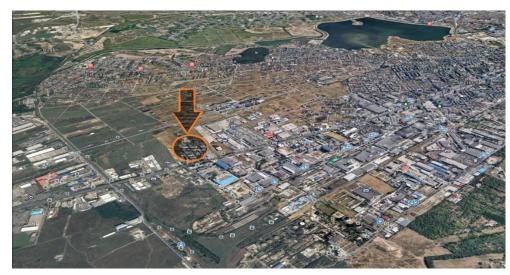

## **DESCRIPTION**

Land plot for sale situated in Iuliu Maniu Boulevard having 2 frontages: one to Iuliu Maniu Boulevard of 25 m and another one to Militari Residence of 78 m;

Location: The property is situated in western side of Bucharest, with easy access to all main road in the area;

Urbanism information:

Destination: according with the 6th District PUZ Coordinator the building is situated in M2 area - a mixt area situated outside the borders of the protected area, with building with continuous or discontinuous mode and maximum height set up at GF+14F.