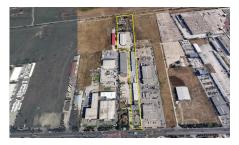

Maximum CUT = 3 sqm/ ADC/ sqm of land.

On a part from the land plot area are 4 buildings:

a 3  $^{\star}$  hotel - 23 rooms and 3 apartments with a total unfolded area of 1,825 sqm;

3 warehouses: total unfolded area of 4,960 sqm;

1st warehouse: area -1,160 sqm 2nd warehouse: area - 1,600 sqm

3rd warehouse: storage area - 2,000 sqm

office area: 200 sqm Utilities: Electricity 220/380 - 250 KWA;

Water (from a deep shaft- 180 m);

Sewerage; Gas;