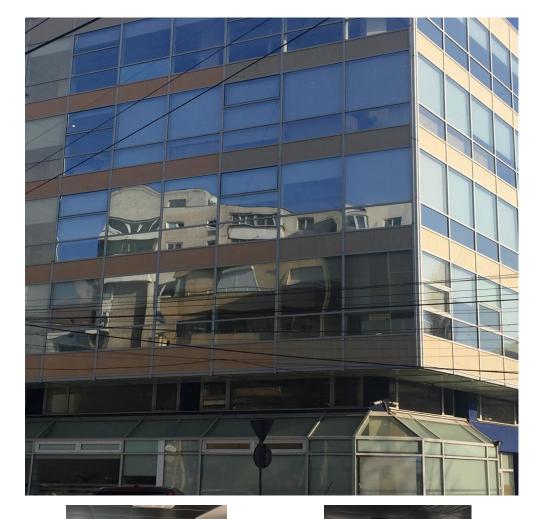

## DESCRIPTION

Office spaces for rent situated very close to Nicolae Titulescu Boulevard, at only a few minutes away from the subway station "Victoriei Square".

- Facilities:
- carpet;
- open spaces + partitions;
- false ceiling with incorporated lights;
- air conditioning- fan coil system;
- parking places (1 place outside 75 Euro/ month + VAT)
- Maintenance:
- 4.5 Euro/ sqm/ month + VAT