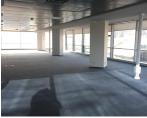

## DESCRIPTION

Office spaces for rent situated very close to Nicolae Titulescu Boulevard, at only a few minutes away from the subway station "Victoriei Square".

- Facilities:
- carpet;
- open spaces + partitions;
- false ceiling with incorporated lights;
- air conditioning- fan coil system;
- parking places (1 place outside 75 Euro/ month + VAT)
- Maintenance:
- 4.5 Euro/ sqm/ month + VAT