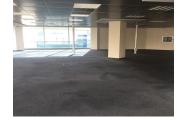

## DESCRIPTION

Office spaces for rent situated very close to Nicolae Titulescu Boulevard, at only a few minutes away from the subway station "Victoriei Square".

- Facilities:
- carpet;
- open spaces + partitions;
- false ceiling with incorporated lights;
- air conditioning- fan coil system;
- parking places (1 place outside 75 Euro/ month + VAT)
- Maintenance:
- 4.5 Euro/ sqm/ month + VAT