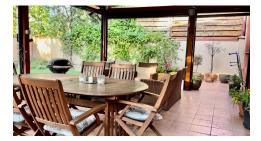

Basement: double garage, technical space;

Ground floor: hall, living-room, dining, kitchen, toilet, terrace;

Floor: 3 bedrooms, dressing-room, 3 bathrooms, 2 terraces;

Attic: 2 bedrooms, bathroom, toilet, terrace.