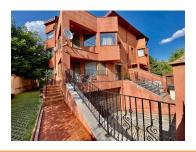

## **DESCRIPTION**

The house for sale is located in Bucharest, Pipera-Baneasa area. Benefit of easy access to the center of the town.

Description:

Villa is composed of: basement, ground floor, floor and attic.

## **CARACTERISTICS**

► AREA: Baneasa

▶ Built surface: 715 sqm ▶ Land Surface: 538 sqm

No. of Bedrooms: 6
No. of Rooms: 6

No. of Bathrooms: 6

Parking places: Garaj dublu

▶Floor: D+P+E+M

Construction year: 2006