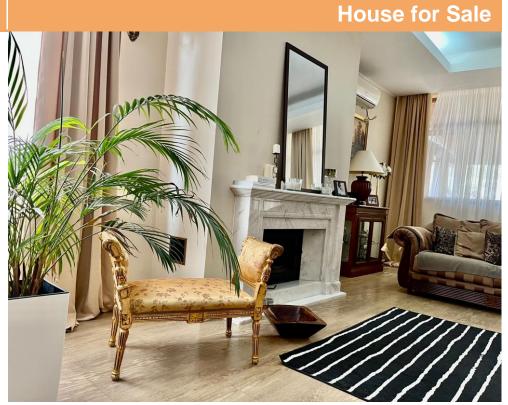

## **DESCRIPTION**

The house for sale is located in Bucharest, Pipera-Baneasa area. Benefit of easy access to the center of the town.

Description:

Villa is composed of: basement, ground floor, floor and attic.

Basement: double garage, technical space;

Ground floor: hall, living-room, dining, kitchen, toilet, terrace;

Floor: 3 bedrooms, dressing-room, 3 bathrooms, 2 terraces;

Attic: 2 bedrooms, bathroom, toilet, terrace.

Amenities/facilities:

- solid parquet, tile, sandstone
- heating central
- fireplace

980,000 EUR 13.05 BITCOIN 602.04 ETHEREUM