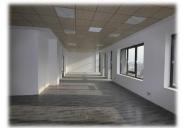

### **FINISHES/EQUIPMENT**

▶ Others: Video Surveillance, Alarm system, Fire Protection, AC, Elevator, Heating System, Internet and Voice Connection, TV Cable, Asphalted access, Garage, Parquet, Sandstone, Faience, Insulated Windows

### **DESCRIPTION**

The building is situated in the center of Bucharest, next to Carol Park benefiting of easy access to Unirii, Parliament Palace and Libertatii Boulevard.

Facilities:

- usable height per floor 3 m
- elevators 2 Schindler elevator with a capacity of 8 person / elevator
- outside parking places 100 places
- exterior curtain wall
- modern heating system;
- installation of fire detection and prevention
- natural light;
- parquet, false ceiling