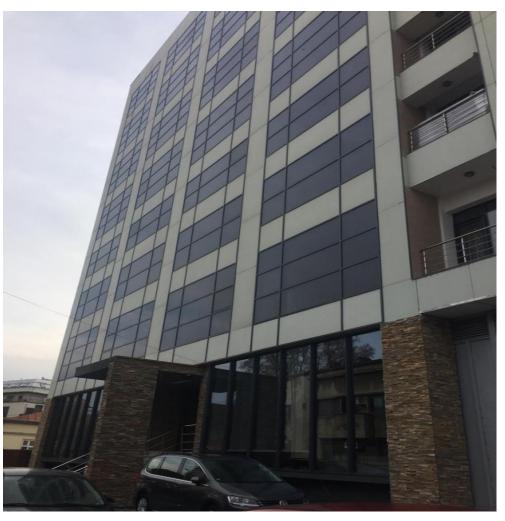

## Carol Park

#### **CARACTERISTICS**

► AREA: Carol Park

▶ Usable surface: 4661 sqm

▶ Built surface: 5303 sqm

Maximum height: D+P+7E

### **DESCRIPTION**

The building is situated in the center of Bucharest, next to Carol Park benefiting of easy access to Unirii, Parliament Palace and Libertatii Boulevard.

Facilities:

- usable height per floor 3 m
- elevators 2 Schindler elevator with a capacity of 8 person / elevator
- outside parking places 100 places
- exterior curtain wall
- modern heating system;
- installation of fire detection and prevention
- natural light;
- parquet, false ceiling