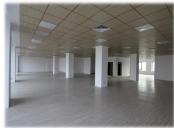

### **FINISHES/EQUIPMENT**

▶ Others: Video Surveillance, Alarm system, Fire Protection, AC, Elevator, Heating System, Internet and Voice Connection, TV Cable, Asphalted access, Garage, Parquet, Sandstone, Faience, Insulated Windows

### **DESCRIPTION**

The building is situated in the center of Bucharest, next to Carol Park benefiting of easy access to Unirii, Parliament Palace and Libertatii Boulevard.

Facilities:

- usable height per floor 3 m
- elevators 2 Schindler elevator with a capacity of 8 person / elevator
- outside parking places 100 places
- exterior curtain wall
- modern heating system;
- installation of fire detection and prevention
- natural light;
- parquet, false ceiling