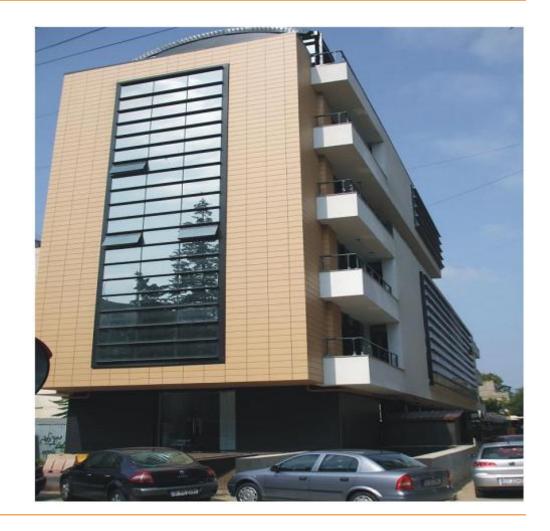

# Barbu Vacarescu

### **CARACTERISTICS**

► AREA: Barbu Vacarescu
► Usable surface: 700 sqm
► No. of Bathrooms: 2

Parking places: 4
Floor: Et.1, Et.4

Maximum height: S+P+5E

## **DESCRIPTION**

The building is situated very close to Barbu Vacarescu Boulevard, at few minutes away from Calea Floreasca or Stefan cel Mare Street.