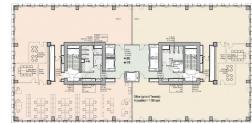

### Layout

1st Phase:

A Building: 12.291 sqm

B Building: 17.269 sqm

Surface/ floor: 1,700 sqm

It will be developed in 2 phases.

Rental prices: 15 Euro/ sqm/month + VAT Maintenance: 3.5 Euro/ sqm/month + VAT

### 3 Buildings: 2B+GF+7F (50,000 sqm)