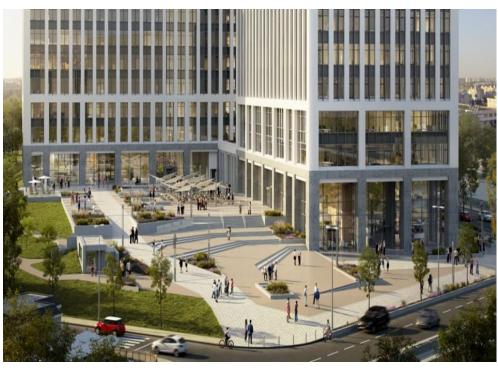

# **DESCRIPTION**

The office buildings are situated very close to Timpuri Noi Subway station and is a part from a very large project developed in that area. The location allows an easy access to Unirii Square and to many important road in Bucharest.

### 3 Buildings: 2B+GF+7F (50,000 sqm)

### Layout

1st Phase:

A Building: 12.291 sqm

B Building: 17.269 sqm

Surface/ floor: 1,700 sqm

It will be developed in 2 phases.

Rental prices: 15 Euro/ sqm/month + VAT Maintenance: 3.5 Euro/ sqm/month + VAT