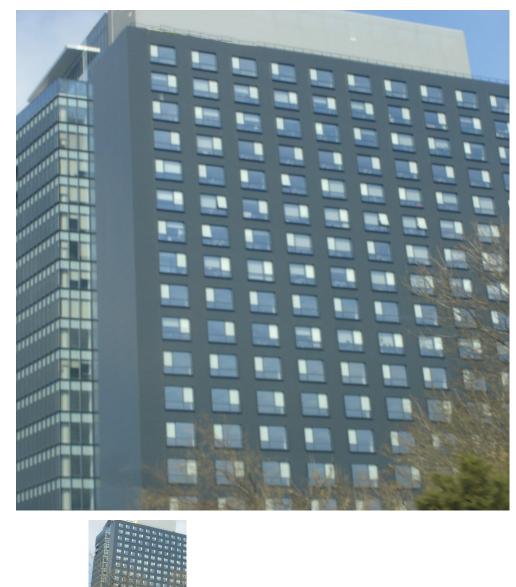

## Barbu Vacarescu

- AREA: Barbu Vacarescu
- Usable surface: 800 sqm
- Parking places: 316
- Floor: Et. 2
- Maximum height: 3S+P+20E
- Subdivision: open space

## DESCRIPTION

The building is situated in the northern area of Bucharest, very close to Barbu Vacarescu Boulevard.

Available surfaces: 1st Floor: 200-800 sqm 3.5 €/sqm/month + VAT - Maintenance

Facilities:

- open space/level
- conditioning system with fans
- against-fire system; sprinklers system;
- voice-data
- TVCI surveillance system,
- 24h/24
- technical alarm systems, monitoring,
- access control;
- heating;
- suspended ceiling, raised floors
- back up generator
- building's administration
- 6 panoramic elevators; 1 service elevator; 1 elevator for the underground parking, ground floor and 1st floor.