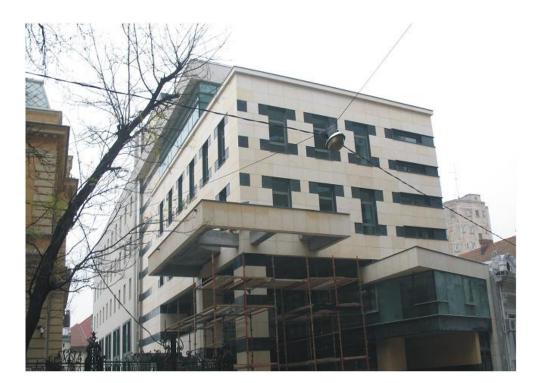

#### DESCRIPTION

The building is located near Magheru Avenue a few minutes away from Romana Square benefiting from access to all major areas of the capital.

#### Facilities:

- open space / level
- air conditioning system
- coffered ceiling
- international phone lines
- 2 elevators

- 24/7 security

- underground parking spaces - 140 euro / place

- reception

The property benefits from easy access to all means of transportation.