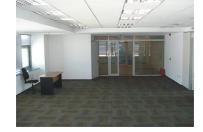

## CARACTERISTICS

- AREA: Romana Square
- **Usable surface**: 522 sqm
- Parking places: 4
- Floor: Et2
- Subdivision: open space

#### Facilities:

- open space / level
- air conditioning system
- coffered ceiling
- international phone lines
- 2 elevators

- 24/7 security

- underground parking spaces - 140 euro / place

- reception

The property benefits from easy access to all means of transportation.