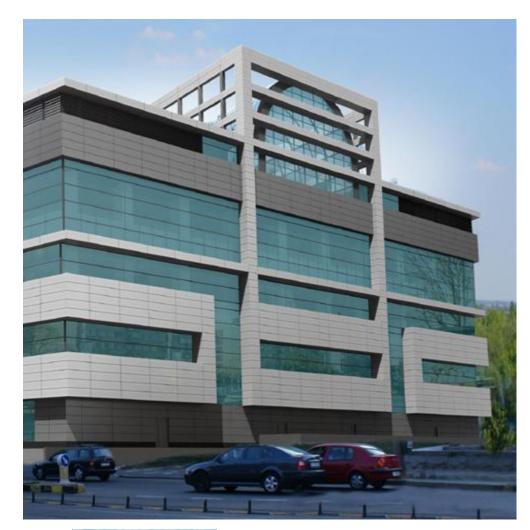

# **Offices for Rent**

#### DESCRIPTION

Office building situated in the south side of Bucharest in a very crowded area, at the crossroad between Giurgiului and Oltenitei Road. Berceni neighborhood, Tineretului and Carol Park are situated right in that area. Description: finishings and A class facilities; security reception parking plots (30 Euro/ place +VAT/ month)