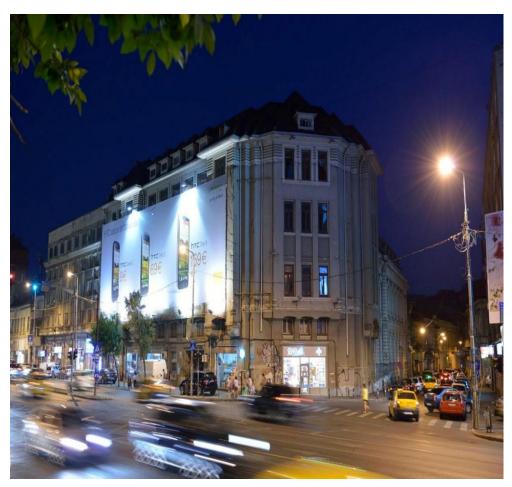

## Unirii Blvd

## **DESCRIPTION**

The office building is situated in the central area of Bucharest on one main Boulevard.

Facilities:

Renovated and reinforced 2013;

Insulated windows;

Access control;

Schindler elevator;

Kitchenette on each level;